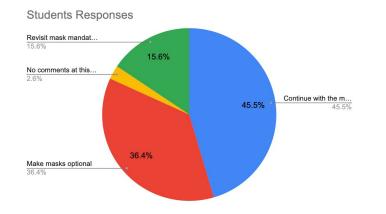

| Responses Disaggregated -Students                               | Responses | Percentages |               |
|-----------------------------------------------------------------|-----------|-------------|---------------|
| Continue with the mask mandate until the end of the school year | 35        | 45.5        | _             |
| Make Masks optional                                             | 28        | 36.4        | _             |
| Revisit mask mandate in the future with Covid data as necessary | 12        | 15.6        |               |
| No comments                                                     | 2         | 2.6         | ty of ant DEN |
| Total Responses                                                 | 77        | 100         | Malden        |