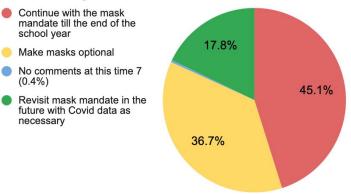

### **Opinion On Mask Mandate Categories:**

- A. Continue with the mask mandate until the end of the school year
- B. Make masks optional
- C. Revisit mask mandate in the future with COVID-19 data as necessary
- D. No comment

#### **Opinion on Mask Mandate**

| Options                                                            | Responses | Percentages |
|--------------------------------------------------------------------|-----------|-------------|
| Continue with the mask mandate until the end of the school year    | 827       | 45.1        |
| Make masks optional                                                | 672       | 36.7        |
| Revisit mask mandate in the future with COVID-19 data as necessary | 327       | 17.8        |
| No comment                                                         | 7         | 0.4         |
| Total Responses                                                    | 1,833     | 100         |