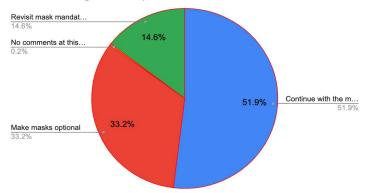

#### Parents/Caregivers Responses

| Responses Disaggregated -Parents/Caregivers:                    | Responses | Percentages |          |
|-----------------------------------------------------------------|-----------|-------------|----------|
| Continue with the mask mandate until the end of the school year | 628       | 51.9        |          |
| Make Masks optional                                             | 401       | 33.2        |          |
| Revisit mask mandate in the future with Covid data as necessary | 177 💌     | 14.6        |          |
| No comments                                                     | 3         | 0.2         | 26 NLDEP |
| Total Responses                                                 | 1,209     | 100         | Malden   |