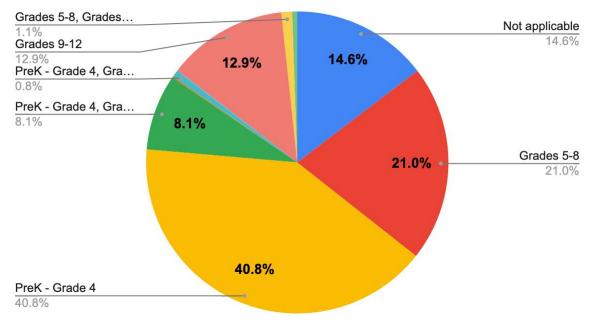

d data as necessary | 12        | 15.6        |               |
| No comments                                                     | 2         | 2.6         | ty of ant DEN |
| Total Responses                                                 | 77        | 100         | Malden        |



| Schools            | Responses | Percentage |
|--------------------|-----------|------------|
| Beebe              | 355       | 19.4       |
| ELC                | 117       | 6.4        |
| Ferryway           | 259       | 14.1       |
| Forestdale         | 230       | 12.5       |
| Linden             | 327       | 17.8       |
| Malden High School | 324       | 17.7       |
| Salemwood          | 221       | 12.1 (     |
| Total Responses    | 1,833     | 100        |

#### **Grade Level Responses**







# **Student Services**

Pamela MacDonald, Assistant Superintendent



## COVID UPDATE

| Schools    | Week of Feb 2 | Week of Feb 9 | Week of<br>Feb 17 | Week of Feb 23 & March 3 |        |
|------------|---------------|---------------|-------------------|--------------------------|--------|
| Beebe      | 11            | 8             | 5                 | 3                        |        |
| ELC        | 4             | 2             | 0                 | 0                        |        |
| Ferryway   | 9             | 6             | 0                 | 1                        |        |
| Forestdale | 2             | 5             | 5                 | 2                        |        |
| Linden     | 2             | 2             | 5                 | 5