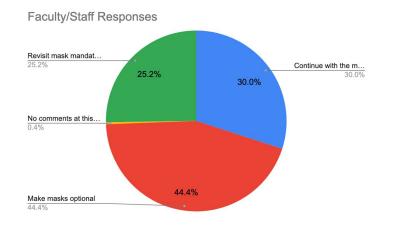

| <b>Responses Disaggregated - Faculty/ Staff</b>                 | Responses | Percentages |               |
|-----------------------------------------------------------------|-----------|-------------|---------------|
| Continue with the mask mandate until the end of the school year | 164       | 30          | _             |
| Make Masks optional                                             | 243       | 44.4        | _             |
| Revisit mask mandate in the future with Covid data as necessary | 138       | 25.2        |               |
| No comments                                                     | 2         | 0.4         | of mules      |
| Total Responses                                                 | 547       | 100         | Massachusetts |