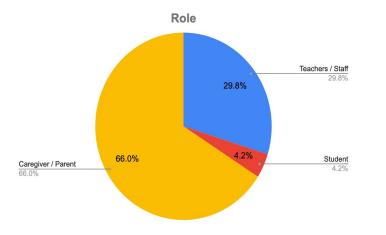

20

| Responses Disaggregated by Role | Reponses | Percentage |        |
|---------------------------------|----------|------------|--------|
| Caregivers / Parents            | 1,209    | 66         |        |
| Students                        | 77       | 4.7        |        |
| Teachers / Staff                | 547      | 29.8       |        |
| Total Responses                 | 1,833    | 100        | Malden |