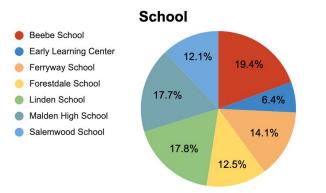

| Schools            | Responses | Percentage |
|--------------------|-----------|------------|
| Beebe              | 355       | 19.4       |
| ELC                | 117       | 6.4        |
| Ferryway           | 259       | 14.1       |
| Forestdale         | 230       | 12.5       |
| Linden             | 327       | 17.8       |
| Malden High School | 324       | 17.7       |
| Salemwood          | 221       | 12.1 (     |
| Total Responses    | 1,833     | 100        |